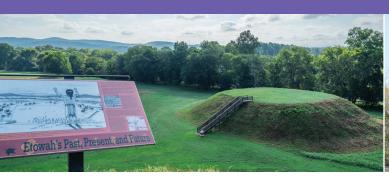

#### Etowah Indian Mounds State Historic Site

Visit the most intact Mississippian Culture site in the Southeast. The site's Etowah Archaeological Museum is surrounded by earthen mounds, a plaza and village area, borrow pits, and defensive moat. Open Daily

770.387.3747 | GAStateParks.org/EtowahIndianMounds 813 Indian Mounds Rd, Cartersville GA 30120