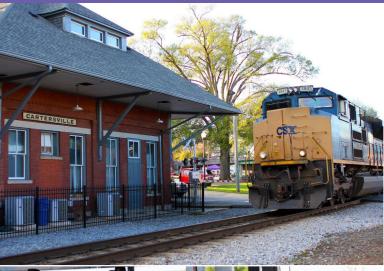

#### **Activities**

- Entertainment District Sip Shop & Stroll
- Museums and Galleries
- Historic Sites
- Theater & Ballet
- Art Walk
- African American History Walking Tour
- Train Watching
- Shopping
- Dining
- Welcome Center
- Toni Morrison Society Bench by The Road