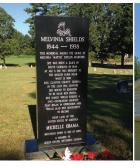

## Kingston Woman's Club History Museum

A centerpiece to Historic Kingston, this museum displays the town's rich antebellum and Civil War history. The museum's park setting includes numerous historic markers and interpretive murals honoring the town's legacy. Nearby at Queen's Chapel AME Church is the resting place of Michele Obama's Great-Great-Great Grandmother Melvinia Shields. Open Saturday-Sunday 1-4 PM.