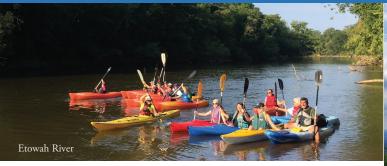

#### **Etowah River Trail Launch Sites**

Float past Native American fish weirs, historic sites and Antebellum estates. Be aware when navigating the Etowah River water levels can increase rapidly downstream from Allatoona Dam. Call 706-334-7213 for daily Allatoona Dam Water Release Schedules.

#### **Euharlee Creek Outfitters**

Services include kayak, canoe and tube rentals with shuttle service to and from the Etowah River and Euharlee Creek. Shuttle, life vests and oars included. Visit online or call for reservations.