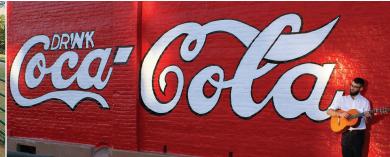

## World's First Coca-Cola Wall Sign

The global brand's advertising legacy began in 1894 with this wall sign painted by a syrup salesman on the side of Young Brother's Pharmacy, which is also Cartersville's oldest business. The sign was restored and authenticated by Coca-Cola in 1994.

770.382.4010 | VisitCartersvilleGA.org/attractions/ 2 West Main Street, Cartersville GA 30120

#FirstCokeSign #OnlyInCartersville

16 | UNIQUE FINDS HISTORIC SITES | 17