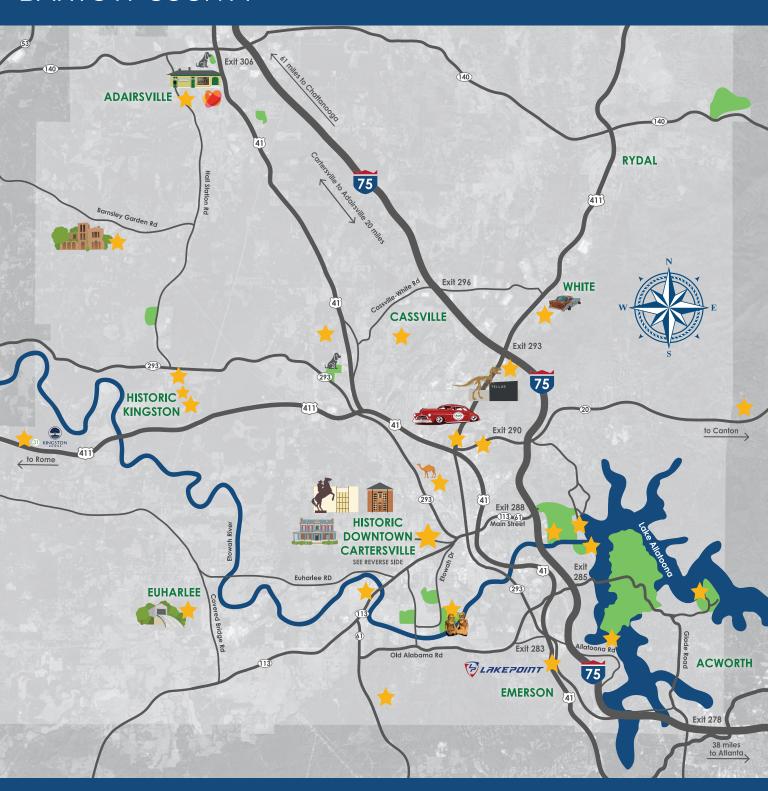

nity Water Sports Hiking & Biking Marinas & Beaches **Barnsley Resort Recreation** Golf & Disc Golf

**CARTERSVILLE AFTER 8** 

34-39 **HOTELS** RESORTS

**BED & BREAKFAST INNS RV PARKS** 

**CABINS & CAMPSITES** 

## DINING

Chef-Owned Restaurants Legendary Downtown Diners **BBO & International Flavors** Special Settings Coffee & Sweets

## **ONLY IN CARTERSVILLE PODCAST**

The Only in Cartersville Podcast brought to you by the Cartersville

- Bartow County Convention and Visitors Bureau, will walk you through the city of Cartersville and introduce you to some of the people and businesses that make Cartersville, Georgia a wonderful place to visit! visitcartersvillega.org



**SHOPPING** 

**ADAIRSVILLE & EMERSON** 

74

**32** 

40

41

**50** 

54

2 2022.05/20K

## **BARTOW COUNTY -**



## DOWNTOWN CARTERSVILLE -







## Savoy Automobile Museum

Whether you are a serious car collector, a weekend enthusiast, or simply a traveling motorist from Detroit to Daytona, Savoy aims to educate and entertain through changing exhibits, educational programs, and engaging experiences. The world-class museum campus sits on 37 acres in Cartersville, GA and provides access to a variety of automobiles and a specially curated collection of original automotive art. The Savoy Automobile Museum features a Great Hall, four exhibition galleries, a presentation theatre, research library, and the Savoy Café. Dynamic exhibits and one-of-a-kind events combine to make the Savoy a must-see attraction for each visit to Cartersville.

770.416.1500 | SavoyMuseum.org 3 Savoy Lane, Cartersville GA 3012