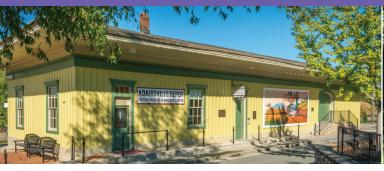

### Adairsville Depot History Museum

The history of Adairsville – Georgia's first city to be listed in its entirety on the National Register of Historic Places – is portrayed in this museum and welcome center located in the original W&A Railroad Depot. The town's fascinating history includes pivotal roles in the Civil War's Great Locomotive Chase, Georgia's early peach and chenille industries, and the development and advancement of the Dixie Highway. Visitors may pick up a self-guided tour brochure with insight on Adairsville's most historic homes. Admission is free. Open Tuesday-Saturday.

770.773.1775 | VisitAdairsville.org 101 Public Square, Adairsville GA 30103