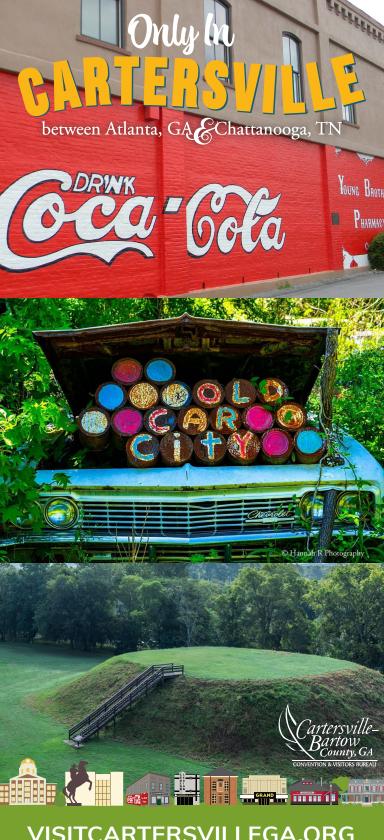

## **DISCOVER CARTERSVILLE, GEORGIA** & ALL OF BARTOW COUNTY

Cartersville: Georgia's Museum City

Snap some photos or video of your visit and connect with us on social media using our favorite hashtags!

**f** VisitCartersville

### Old Car City USA

A photographer's paradise! Miles of trails through a maze of 4,000 classic cars being reclaimed by nature and enhanced with folk art. Be inspired by the massive Styrofoam Cup Art Gallery, see Elvis' last car, learn about the site's genesis in 1931 and engage the owner's Folk Art. Open Tuesday-Saturday.

## World's First Coca-Cola Wall Sign

The global brand's advertising legacy began in 1894 with this wall sign painted by a syrup salesman on the side of Young Brother's Pharmacy, which is also Cartersville's oldest business. The sign was restored and authenticated by Coca-Cola in 1994.