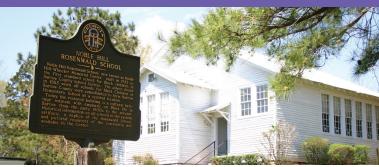

#### Noble Hill-Wheeler Memorial Center

A black cultural center housed in a 1923 Rosenwald School – for the education of black children and Northwest Georgia's first built to standard specifications. The museum features African-American history in Bartow County with the primary focus on lifestyles dating back to the late 1800s. Closed Sunday-Monday.

770.382.3392 | NobleHillWheeler.org 2361 Joe Frank Harris Pkwy NW, Cassville GA 30123