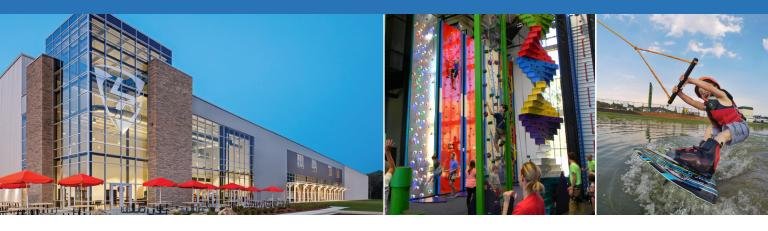

## The Champions Center

The region's largest indoor sports and expo center encompasses 170,000 square feet and houses 12 hardwood basketball courts, convertible to 24 volleyball courts, each with digital scoreboards. The 125,500 sq. ft. clear-span floor space can accommodate dozens of indoor sports as well as conventions and trade shows. Nine meeting rooms across the mezzanine are available for a variety of functions. Additional amenities include a food court, courtyard and video wall.

### LakePoint Station

A family fun center with 50 arcade games, Clip n' Climb rock climbing, mini golf, laser tag, gem mining, laser and mirror mazes, and an all-new bowling center. The Station shares space with St. Angelo's Pizza. Closed Monday.

#### Terminus Wake Park

Experience a new adventure at Terminus Wake Park and Aqua Park. From cable wake beginners to professional competitors gaining in the points chase, Terminus Wake Park rents everything you need, including professional instruction, to put in some awesome lake laps. The Aqua Park is an inflatable water playground where you can bounce along and splash the whole family.