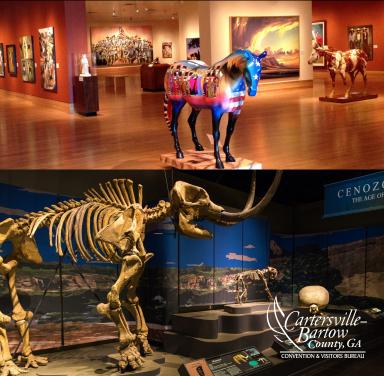

#### Booth Western Art Museum

See America's Story! This Smithsonian Affiliate Museum houses the nation's largest permanent collection exhibition space for Western American Art. Experience a fascinating Presidential Gallery, Civil War Gallery, and nationally-renowned special exhibits. The children's Sagebrush Ranch, Café, Museum Store and Banquet Facilities complete the museum experience. Closed Monday.

### Tellus Science Museum

Explore the Earth and search the stars at this magnificent Smithsonian Affiliate Museum. Exploration zones include the Fossil Gallery, Mineral Gallery, Transportation Gallery, and digital Planetarium shows. Hands-on science fun for kids includes a fossil dig, gem panning, and the Collins Family My Big Backyard - which allows young scientists to discover their world. The museum includes a Café, Museum Store, and Banquet Facilities. Open Daily. A Solar Decathlon House is open Thursday-Sunday.