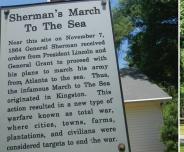

### Allatoona Pass Battlefield

A bloody battlefield on October 5, 1864, today the site is part of Red Top Mountain State Park, and features earthen forts, trench works, interpretive markers and monuments to regiments who fought here. Open daily.